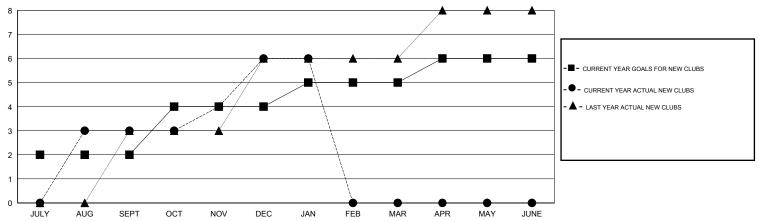

#### GOALS AND ACTUAL NEW CLUBS CUMULATIVE

## GMT: NAZMUL HAQUE LOCATION INDIA GMT CA 6

|                          | -                |                   |                  |                  |
|--------------------------|------------------|-------------------|------------------|------------------|
|                          |                  | Clubs             |                  |                  |
|                          | RESU             | LTS FOR 2014-2015 |                  |                  |
| QUARTER                  | NEW CLUB<br>GOAL | NEW CLUBS         | DROPPED<br>CLUBS | NET<br>GAIN/LOSS |
| JULY/AUG/SEPT            | 2                | 3                 | 0                | 3                |
| OCT/NOV/DEC  JAN/FEB/MAR | 2<br>1           | 3<br>0            | 0<br>0           | 3<br>0           |
| APR/MAY/JUNE             | 1                | 0                 | 0                | 0                |