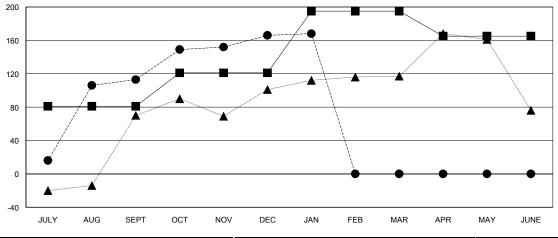

#### GOALS AND ACTUAL MEMBERS CUMULATIVE

| - CURRENT YEAR GOALS FOR NEW |  |
|------------------------------|--|
| MEMBERS                      |  |

- CURRENT YEAR ACTUAL MEMBERS

- ▲ - LAST YEAR ACTUAL MEMBERS

| Members                  |                    |                                     |                    |                  |  |  |
|--------------------------|--------------------|-------------------------------------|--------------------|------------------|--|--|
| RESULTS FOR 2014-2015    |                    |                                     |                    |                  |  |  |
| QUARTER                  | NEW MEMBER<br>GOAL | CHARTER AND<br>NEW MEMBERS<br>ADDED | DROPPED<br>MEMBERS | NET<br>GAIN/LOSS |  |  |
| JULY/AUG/SEPT            | 81                 | 175                                 | 62                 | 113              |  |  |
| OCT/NOV/DEC  JAN/FEB/MAR | 40<br>74           | 112<br>13                           | 59<br>11           | 53<br>2          |  |  |
| APR/MAY/JUNE             | -30                | 0                                   | 0                  | 0                |  |  |